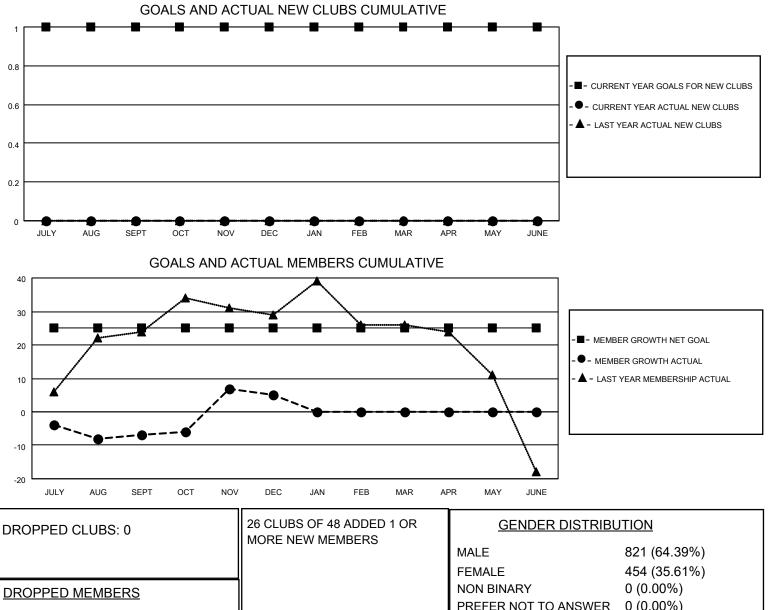

## LOCATION CONNECTICUT

District 23 A

Results as of: 12/31/2022

| Clubs                 |               |           |               | Members               |                         |                         |                                                    |
|-----------------------|---------------|-----------|---------------|-----------------------|-------------------------|-------------------------|----------------------------------------------------|
| RESULTS FOR 2022-2023 |               |           |               | RESULTS FOR 2022-2023 |                         |                         |                                                    |
| QUARTER               | NEW CLUB GOAL | NEW CLUBS | DROPPED CLUBS | QUARTER               | IBER GROWTH NET<br>GOAL | MEMBER GROWTH<br>ACTUAL | DROPPED<br>MEMBERS ACTUAL<br>(including transfers) |
| JULY/AUG/SEPT         | 1             | 0         | 0             | JULY/AUG/SEPT         | 25                      | 26                      | 28                                                 |
| OCT/NOV/DEC           | 0             | 0         | 0             | OCT/NOV/DEC           | 0                       | 62                      | 44                                                 |
| JAN/FEB/MAR           | 0             | 0         | 0             | JAN/FEB/MAR           | 0                       | 0                       | 0                                                  |
| APR/MAY/JUNE          | 0             | 0         | 0             | APR/MAY/JUNE          | 0                       | 0                       | 0                                                  |